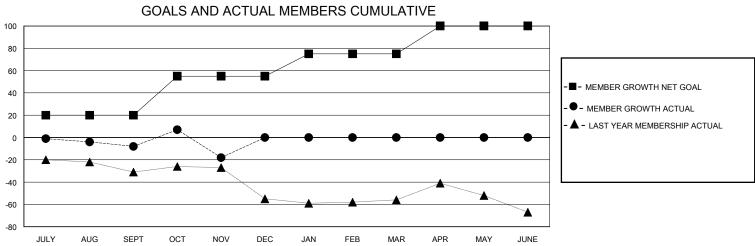

## MONTHLY MEMBERSHIP PROGRESS REPORT

District 12 S

GMT: LOCATION TENNESSEE GMT CA

| •             |               |             |               |                       |                        |                         |                                                    |  |  |
|---------------|---------------|-------------|---------------|-----------------------|------------------------|-------------------------|----------------------------------------------------|--|--|
|               | Club          | os          |               | Members               |                        |                         |                                                    |  |  |
|               | RESULTS FOR   | R 2023-2024 |               | RESULTS FOR 2023-2024 |                        |                         |                                                    |  |  |
| QUARTER       | NEW CLUB GOAL | NEW CLUBS   | DROPPED CLUBS | QUARTER MEME          | BER GROWTH NET<br>GOAL | MEMBER GROWTH<br>ACTUAL | DROPPED<br>MEMBERS ACTUAL<br>(including transfers) |  |  |
| JULY/AUG/SEPT | 0             | 0           | 0             | JULY/AUG/SEPT         | 20                     | 9                       | 16                                                 |  |  |
| OCT/NOV/DEC   | 1             | 0           | 0             | OCT/NOV/DEC           | 35                     | 21                      | 31                                                 |  |  |
| JAN/FEB/MAR   | 0             | 0           | 0             | JAN/FEB/MAR           | 20                     | 0                       | 0                                                  |  |  |
| APR/MAY/JUNE  | 0             | 0           | 0             | APR/MAY/JUNE          | 25                     | 0                       | 0                                                  |  |  |